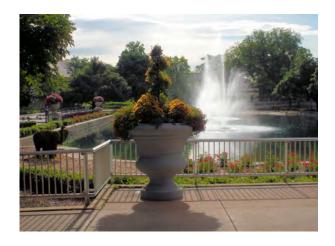

## Classic Urn Planters

Palmetto Planters' Classic Urn is one of our most elegant containers and is now available in five sizes. With its smooth fluid lines, the Classic Urn can stand alone as a focal piece or in an arrangement to accentuate an entrance, a walkway, a courtyard or plaza. Mix and match these timeless planters for a beautiful effect. Palmetto Planters' Classic Urn can be finished in a variety of textures and can be colormatched to a customer's specifications.