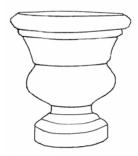

## Classic Urn Planters

| CUP24    | <b>40026</b> | CUP28    | 30030    | CUP36    | 80039    |
|----------|--------------|----------|----------|----------|----------|
| O.D. 24" | I.D. 18"     | O.D. 28" | I.D. 21" | O.D. 36" | I.D. 28" |
| H. 26"   | B. 15"       | H. 30"   | B. 17"   | H. 39"   | B. 22"   |

| CUP48    | 30051    | CUP600064 |          |  |
|----------|----------|-----------|----------|--|
| O.D. 48" | I.D. 33" | O.D. 60"  | I.D. 48' |  |
| H. 51"   | B. 30"   | H. 64"    | B. 37"   |  |