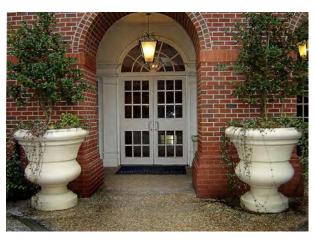

## Classic Urn Planters

Palmetto Planters' Classic Urn is one of our most elegant containers and is now available in five sizes. With its smooth fluid lines, the Classic Urn can stand alone as a focal piece or in an arrangement to accentuate an entrance, a walkway, a courtyard or plaza. Mix and match these timeless planters for a beautiful effect. Palmetto Planters' Classic Urn can be finished in a variety of textures and can be colormatched to a customer's specifications.